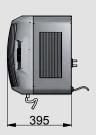

#### THE SPLIT UNITS WINEMASTER®

| REFERENCE                                | WINE SP100                                         |
|------------------------------------------|----------------------------------------------------|
| Electrical supply                        | 230-240 V - 50Hz                                   |
| Air conditioning capacity*               | Up to 100 m³*                                      |
| Overall dimensions                       | W.480 x H.1005 x D.395 mm                          |
| Weight                                   | 45 Kg                                              |
| Cooling capacity                         | 2500 W at 12 °C                                    |
| Electrical power absorbed                | 1250 W                                             |
| Sound level in the cellar (at 1m and 3m) | 53 dB / 50 dB                                      |
| Cellar airflow rate (cold side)          | 500 m³/h                                           |
| Outside airflow rate (hot side)          | 750 m³/h                                           |
| Coolant                                  | R407 C                                             |
| Heat resistance                          | 1000 W                                             |
| Temperature regulation*                  | Preset to 12 °C adjustable<br>between 8 and 18 °C* |
| Maximum outside temperature**            | 35°C                                               |