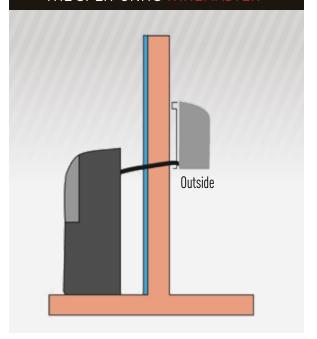

## **EASY TO INSTALL**

Ready to be installed, the Wine SP100 has a simple and quick plug-in system with two useful line lengths for connecting the outside and inside units: SP100: 4.5 m SP100-8: 8 m.

The outside unit, which is very quiet, can thus be moved further away from the inside unit, and set up outside the house; an ideal solution if the cellar is underground or if it is directly adjacent to the living space.