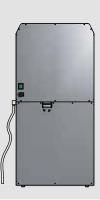

#### **OUTSIDE UNIT**

#### **INSIDE UNIT**

#### THE SPLIT UNITS WINEMASTER®

| REFERENCE                                | WINE SP100                                         |
|------------------------------------------|----------------------------------------------------|
| Electrical supply                        | 230-240 V - 50Hz                                   |
| Air conditioning capacity*               | Up to 100 m³*                                      |
| Overall dimensions                       | W.480 x H.1005 x D.395 mm                          |
| Weight                                   | 45 Kg                                              |
| Cooling capacity                         | 2500 W at 12 °C                                    |
| Electrical power absorbed                | 1250 W                                             |
| Sound level in the cellar (at 1m and 3m) | 53 dB / 50 dB                                      |
| Cellar airflow rate (cold side)          | 500 m³/h                                           |
| Outside airflow rate (hot side)          | 750 m³/h                                           |
| Coolant                                  | R407 C                                             |
| Heat resistance                          | 1000 W                                             |
| Temperature regulation*                  | Preset to 12 °C adjustable<br>between 8 and 18 °C* |
| Maximum outside temperature**            | 35°C                                               |