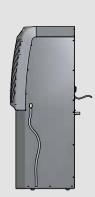

#### **OUTSIDE UNIT**

#### **INSIDE UNIT**

#### THE SPLIT UNITS WINEMASTER®

| REFERENCE                                | WINE SP100                                         |
|------------------------------------------|----------------------------------------------------|
| Electrical supply                        | 230-240 V - 50Hz                                   |
| Air conditioning capacity*               | Up to 100 m³*                                      |
| Overall dimensions                       | W.480 x H.1005 x D.395 mm                          |
| Weight                                   | 45 Kg                                              |
| Cooling capacity                         | 2500 W at 12 °C                                    |
| Electrical power absorbed                | 1250 W                                             |
| Sound level in the cellar (at 1m and 3m) | 53 dB / 50 dB                                      |
| Cellar airflow rate (cold side)          | 500 m³/h                                           |
| Outside airflow rate (hot side)          | 750 m³/h                                           |
| Coolant                                  | R407 C                                             |
| Heat resistance                          | 1000 W                                             |
| Temperature regulation*                  | Preset to 12 °C adjustable<br>between 8 and 18 °C* |
| Maximum outside temperature**            | 35°C                                               |