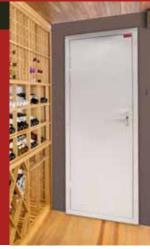

#### WINEMASTER® CELLAR DOOR

The WineMaster® cellar door guarantees the optimal insulation of your wine cellar, a real asset to some of our WineMaster® air conditioners. It is very easy to install with only 7 fixing points for mounting the set and two possible opening versions (right or left).