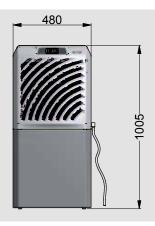

#### THE SPLIT UNITS WINEMASTER®

| REFERENCE                                | WINE SP100                                         |
|------------------------------------------|----------------------------------------------------|
| Electrical supply                        | 230-240 V - 50Hz                                   |
| Air conditioning capacity*               | Up to 100 m³*                                      |
| Overall dimensions                       | W.480 x H.1005 x D.395 mm                          |
| Weight                                   | 45 Kg                                              |
| Cooling capacity                         | 2500 W at 12 °C                                    |
| Electrical power absorbed                | 1250 W                                             |
| Sound level in the cellar (at 1m and 3m) | 53 dB / 50 dB                                      |
| Cellar airflow rate (cold side)          | 500 m³/h                                           |
| Outside airflow rate (hot side)          | 750 m³/h                                           |
| Coolant                                  | R407 C                                             |
| Heat resistance                          | 1000 W                                             |
| Temperature regulation*                  | Preset to 12 °C adjustable<br>between 8 and 18 °C* |
| Maximum outside temperature**            | 35°C                                               |