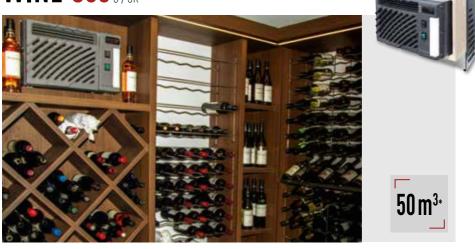

# WINE C50 s / sr

### **DESIGN, SILENCE AND SAVINGS**

Belonging to the 'embedded' solutions family, the Wine C25 and Wine C50 are installed across a wall partition and transform each completely isolated room into a true wine cellar, up to 50m3. As well as their totally innovative design and their ease of installation, these devices feature a 'high performance' technology offering silence and significant energy savings.

#### Models C25 / C25 S / C50 S

\*With right insulation and adapted to the volume of the cellar.