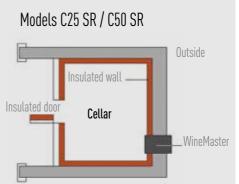

#### Models C25 / C25 S / C50 S

\*With right insulation and adapted to the volume of the cellar.