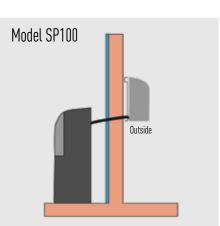

Designed for volumes up to 100m3, the WineMaster® SP100/SP100-8 creates an exceptional output for real energy efficiency.

## WINE SP100