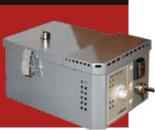

### **HYGROMASTER®**

With the Hygromaster (B), you can regulate the ideal humidity level which is best for your wine cellar. Suspended on the wall, set on the ground or on a sturdy shelf, Hygromaster (B) can be installed very easily. Quite simply connect it to the canister that comes with the device. This reservoir kit fills the Hygromaster (B) with demineralised water.