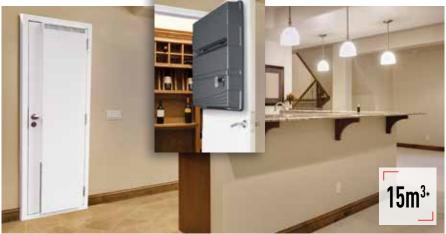

### 2 IN 1 PRODUCT

The Wine PC15 door unit is an air-conditioning solution for '2-in-1' wine cellars with an isolating door and a very convenient and attractive integrated air conditioner.

# WINE PC15