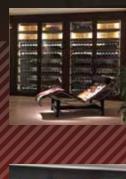

### FROM BEAUTIFUL SHOWCASE TO LARGE VOLUME

In order to respond to the demand for glass-constructed spaces, WineMaster® is launching a new range of wine cellar air conditioners: SPLIT SP40. Passionate hobbyists or restaurant professionals, your wine collection deserves the most beautiful display for everyone's enjoyment.

Designed for volumes up to 100m3, the WineMaster® SP100/SP100-8 creates an exceptional output for real energy efficiency.

## WINE SP100