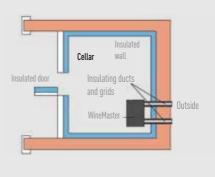

#### A FITTING FOR INSIDE THE CELLAR

## DUCTED UNITS

# WINE IN25

### FIRST CHOICE ON THE MARKET

The integrated air conditioners allow you to condition up to 50m3 and benefit from lots of features, notably a silent unit which uses up to 30% less energy when compared with standard air-conditioners. New materials, 'Energy Saving System' technology, ease of installation: all these features are brought together to make this range a first choice on the market.