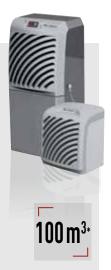

Designed for volumes up to 100m3, the WineMaster® SP100/SP100-8 creates an exceptional output for real energy efficiency.

## WINE SP100