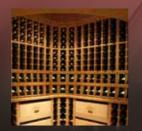

#### A FITTING FOR A WALL-CROSSING

## WALL UNITS

# WINE C25 / C25 S / C25 SR

### **DESIGN, SILENCE AND SAVINGS**

Belonging to the 'embedded' solutions family, the Wine C25 and Wine C50 are installed across a wall partition and transform each completely isolated room into a true wine cellar, up to 50m3. As well as their totally innovative design and their ease of installation, these devices feature a 'high performance' technology offering silence and significant energy savings.