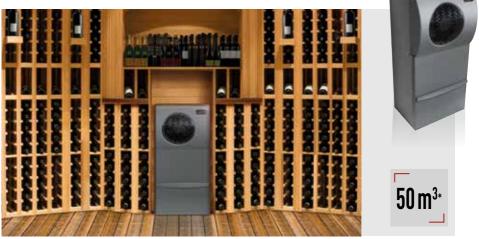

### **DESIGN, SILENCE AND SAVINGS**

Belonging to the 'embedded' solutions family, the Wine C25 and Wine C50 are installed across a wall partition and transform each completely isolated room into a true wine cellar, up to 50m3. As well as their totally innovative design and their ease of installation, these devices feature a 'high performance' technology offering silence and significant energy savings.

#### Models C25 / C25 S / C50 S

\*With right insulation and adapted to the volume of the cellar.