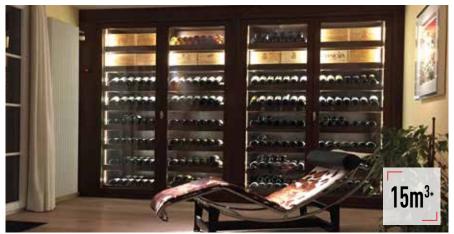

## A WINE CELLAR THE WAY YOU PICTURE IT

#### DARE TO DESIGN A UNIQUE WINE CELLAR!

Whatever your style, the Wine ARM 15 integrates very discretely into your wine cabinet. This is going become an essential part of your home. State-of-the-art technology which responds to your every request in wine cellar air-conditioning. With the possibility of creating a bespoke cabinet, your wine cellar will adapt perfectly to your home.