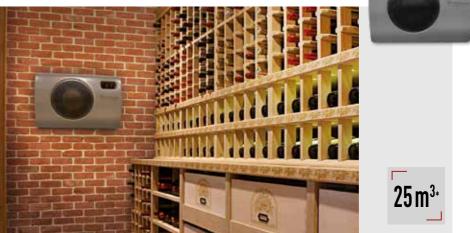

# WINE C25 / C25 S / C25 SR

### **DESIGN, SILENCE AND SAVINGS**

Belonging to the 'embedded' solutions family, the Wine C25 and Wine C50 are installed across a wall partition and transform each completely isolated room into a true wine cellar, up to 50m3. As well as their totally innovative design and their ease of installation, these devices feature a 'high performance' technology offering silence and significant energy savings.

#### Models C25 / C25 S / C50 S

\*With right insulation and adapted to the volume of the cellar.