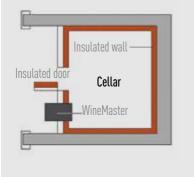

al cellar, our expertise and experience enable us to air-condition and realised the wine cellar of your dreams."



High performance integrated thermostat



spectful of the nvironment



ldeal climate conditions for the preservation of your wine



Quiet

#### A FITTING FOR A WALL-CROSSING

## WALL UNITS

# WINE C25 / C25 S / C25 SR



### **DESIGN, SILENCE AND SAVINGS**

Belonging to the 'embedded' solutions family, the Wine C25 and Wine C50 are installed across a wall partition and transform each completely isolated room into a true wine cellar, up to 50m3. As well as their totally innovative design and their ease of installation, these devices feature a 'high performance' technology offering silence and significant energy savings.

# WINE C50 s / sr



#### Models C25 / C25 S / C50 S





\*With right insulation and adapted to the volume of the cellar.

#### A FITTING FOR INSIDE THE CELLAR

## DUCTED UNITS

# WINE IN25



### FIRST CHOICE ON THE MARKET

The integrated air conditioners allow you to condition up to 50m3 and benefit from lots of features, notably a silent unit which uses up to 30% less energy when compared with standard air-conditioners. New materials, 'Energy Saving System' technology, ease of installation: all these features are brought together to make this range a first choice on the market.

## WINE IN50+



#### Model IN25



#### Model IN50+



#### A FITTING FOR INSIDE THE CELLAR WITH AN OUTSIDE UNIT

## THE SPLIT UNITS

# WINE SP40 ca/du



### FROM BEAUTIFUL SHOWCASE TO LARGE VOLUME

In order to respond to the demand for glass-constructed spaces,