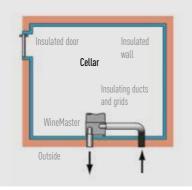

#### Models C25 / C25 S / C50 S

\*With right insulation and adapted to the volume of the cellar.