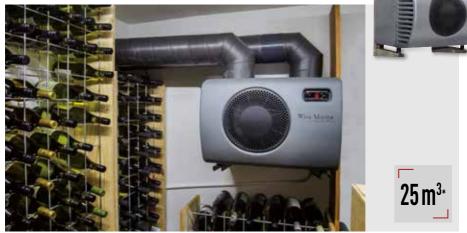

### **DESIGN, SILENCE AND SAVINGS**

Belonging to the 'embedded' solutions family, the Wine C25 and Wine C50 are installed across a wall partition and transform each completely isolated room into a true wine cellar, up to 50m3. As well as their totally innovative design and their ease of installation, these devices feature a 'high performance' technology offering silence and significant energy savings.

#### Models C25 / C25 S / C50 S

\*With right insulation and adapted to the volume of the cellar.